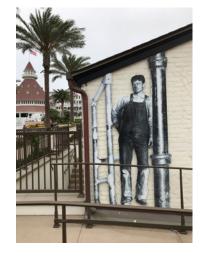

Project for Hotel del Coronado, Completed August 2021.

Design, content development and production/installation coordination by Krimmel Arts & Design and Artefact Design.

Exterior entry panels mounted to new sub-frame attached to existing brick wall.