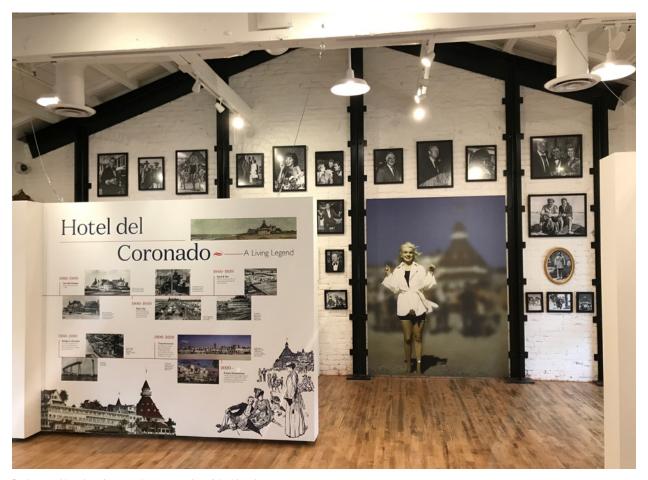

## HOTEL DEL CORONADO HISTORY EXHIBITS

The Hotel del Coronado began an ambitious restoration process in 2019 to restore the hotel's original south entrance and revive several on-site industrial buildings to modern uses. The 900 sq ft Ice House building is now the welcoming place for daily tours exploring Hotel del Coronado's 130+ year history. In addition, it is a flexible public and privately rented space showcasing Hotel del Coronado's outstanding reputation as a National Historic Landmark.

Design considerations focus on the preservation of the historic lce House architecture and space. Exhibit elements include moveable walls, large wall-mounted colorful vintage postcards, black and white photos, promotional ephemera, touchable and display artifacts and/or reproductions.

Project for Hotel del Coronado, Completed August 2021.

Design, content development and production/installation coordination by Krimmel Arts & Design and Artefact Design.

Exterior entry panels mounted to new sub-frame attached to existing brick wall.